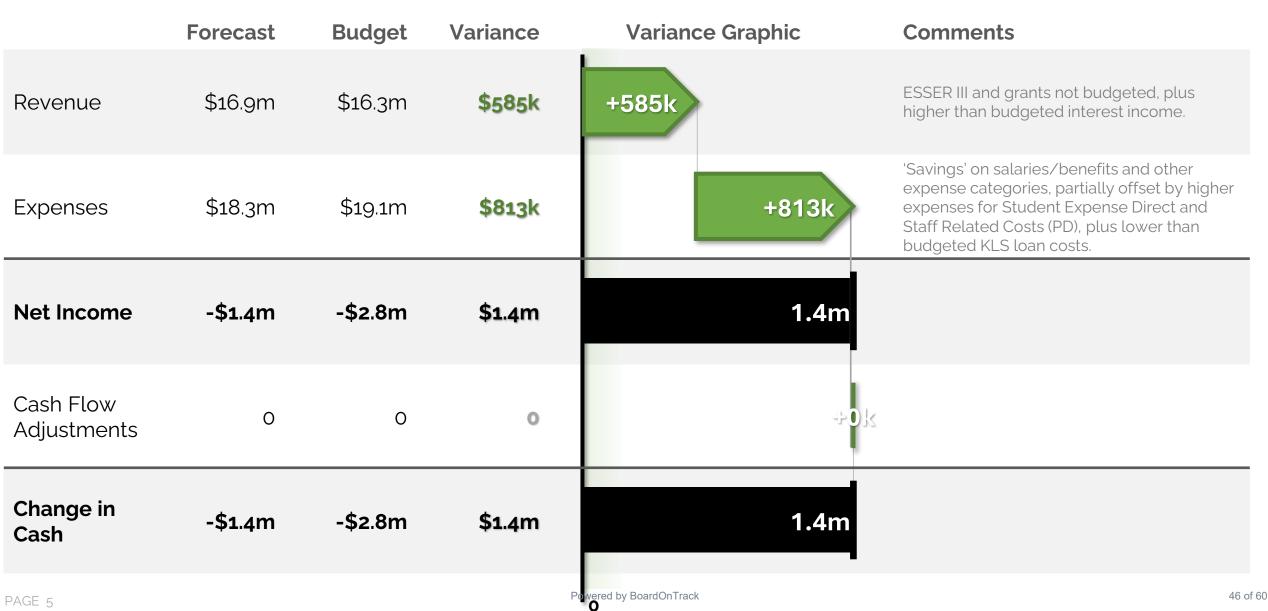

ol will end the year with 201 days of cash. This is above the recommended 60 days, and 1 more day(s) than last month

# **Gross Margin**

Revenue less expenses, divided by revenue



#### -8.3% GROSS MARGIN

The forecasted net income is -\$1.4m, which is \$1.4m above the budget. It yields a -8.3% gross margin.

## **Fund Balance %**

Forecasted Ending Fund Balance / Total Expenses



#### **55.19% AT YEAR'S END**

The school is projected to end the year with a fund balance of \$10,113,607. Last year's fund balance was \$11,511,500.

### **DSCR**

Amount of cash flow available to meet annual interest and principal payments on debt



#### **DSCR IS -.74**

Debt Service Coverage Ratio is defined by the school's bank covenants.

45 of 60 Powered by BoardOnTrack PAGE 4

# Forecast Overview





# **Cash Forecast**



# 201 Days of Cash at year's end

We forecast the school's year ending cash balance as **\$10m**, **\$1.4m** above budget.



Hogan Preparatory Academy - Hogan Preparatory Academy Board of Directors Meeting - Agenda - Monday April 28, 2025 at 5:30 PM Year-To-Date Annual Forecast

|                              | Actual     | Budget      | Variance  | Forecast    | Budget      | Variance  | Remaining   | Rem % |
|------------------------------|------------|-------------|-----------|-------------|-------------|-----------|-------------|-------|
| Revenue                      |            |             |           |             |             |           |             |       |
| Local Revenue                | 967,929    | 994,423     | (26,495)  | 1,329,371   | 1,308,