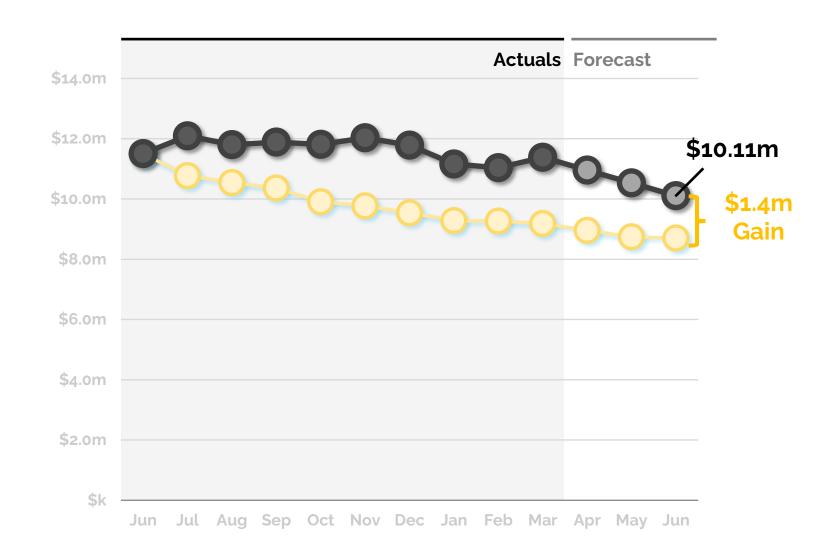

s expenses, divided by revenue



#### -8.3% GROSS MARGIN

The forecasted net income is -\$1.4m, which is \$1.4m above the budget. It yields a -8.3% gross margin.

## **Fund Balance %**

Forecasted Ending Fund Balance / Total Expenses



#### **55.19% AT YEAR'S END**

The school is projected to end the year with a fund balance of \$10,113,607. Last year's fund balance was \$11,511,500.

### **DSCR**

Amount of cash flow available to meet annual interest and principal payments on debt



#### **DSCR IS -.74**

Debt Service Coverage Ratio is defined by the school's bank covenants.

45 of 60 Powered by BoardOnTrack PAGE 4

# Forecast Overview





# **Cash Forecast**



# 201 Days of Cash at year's end

We forecast the school's year ending cash balance as **\$10m**, **\$1.4m** above budget.



Hogan Preparatory Academy - Hogan Preparatory Academy Board of Directors Meeting - Agenda - Monday April 28, 2025 at 5:30 PM Year-To-Date Annual Forecast

|                              | Actual     | Budget      | Variance  | Forecast    | Budget      | Variance  | Remaining   | Rem % |
|------------------------------|------------|-------------|-----------|-------------|-------------|-----------|-------------|-------|
| Revenue                      |            |             |           |             |             |           |             |       |
| Local Revenue                | 967,929    | 994,423     | (26,495)  | 1,329,371   | 1,308,780   | 20,590    | 361,442     | 27%   |
| State Revenue                | 9,048,472  | 8,754,087   | 294,385   | 12,210,452  | 12,111,767  | 98,685